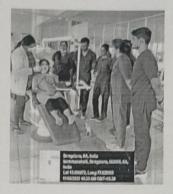

DEPARTMENT OF ORTHODONTICS AND DENTOFACIAL ORTHOPAEDICS

Demonstration of OP patient check up

Seminar presentation by students

Dept. of Orthodontics The Oxford Dental College Bommanahalli, Hosur Road, Bangalore - \$60 068.