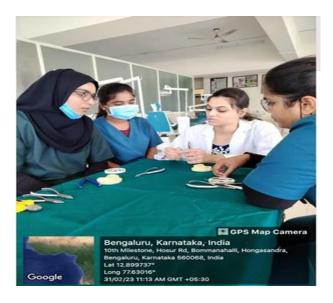

DEPARTMENT OF ORTHODONTICS AND DENTOFACIAL ORTHOPAEDICS

Demonstration of OP patient check up

Seminar presentation by students

Dept. of Orthodontics The Oxford Dental College Bommanahalli, Hosur Road, Bangalore - \$60 068.