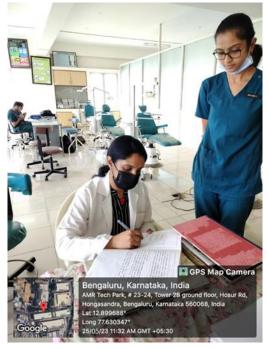

DEPARTMENT OF ORTHODONTICS AND DENTOFACIAL ORTHOPAEDICS

Demonstration of OP patient check up

Seminar presentation by students

Dept. of Orthodontics The Oxford Dental College Bommanahalli, Hosur Road, Bangalore - \$60 068.