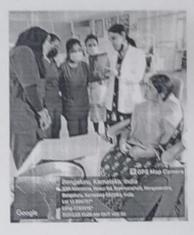

DEPARTMENT OF ORTHODONTICS AND DENTOFACIAL ORTHOPAEDICS

Demonstration of OP patient check up

Seminar presentation by students

Dept. of Orthodontics The Oxford Dental College Bommanahalli, Hosur Road, Bangalore - \$60 068.